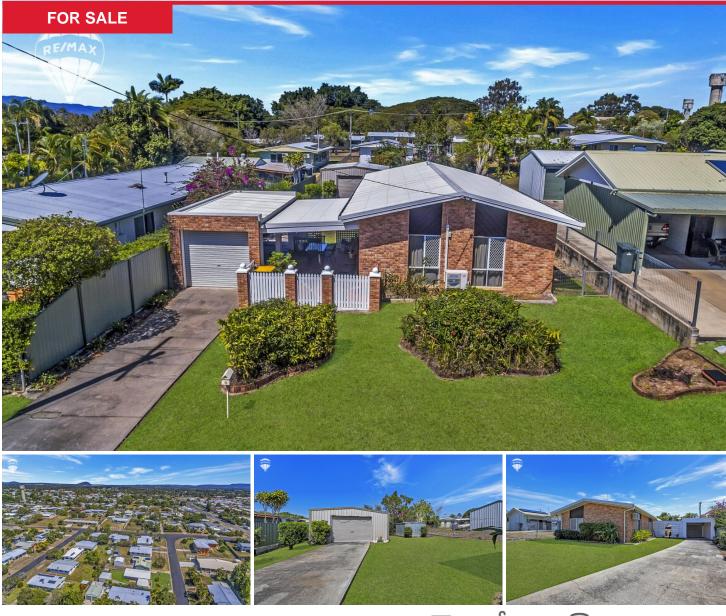

# 8 Langton Avenue, Mareeba

Nestled in a prime position that offers unparalleled convenience, this property presents a unique opportunity that simply cannot be overlooked. Crafted from enduring clay brick construction and adorned with a classic white picket fence, the charm and inviting street appeal of this residence instantly set it apart from its counterparts on the market.

Positioned within a stone's throw of everyday necessities, the home's accessibility is unrivalled. A mere stroll brings you to the local Coles supermarket, with the added benefit of a zebra crossing ensuring safe and effortless access.

Walk to Coles Features:

• 3 Bedrooms, vinyl floors with built-in wardrobe to main bedroom.

- Kitchen with pantry and overhead cupboards
- Large main bathroom with shower
- Open Plan Living
- Separate Toilet
- Patio area
- Separate Laundry
- Carport
- Air conditioned- Main bedroom and lounge room
- Security Screens throughout
- Fans throughout
- Fully fenced
- Garden Shed 3x3 approx. with concrete floor

#### SHED

• Main Shed - 7m x 7m approx. Concrete floor and powered